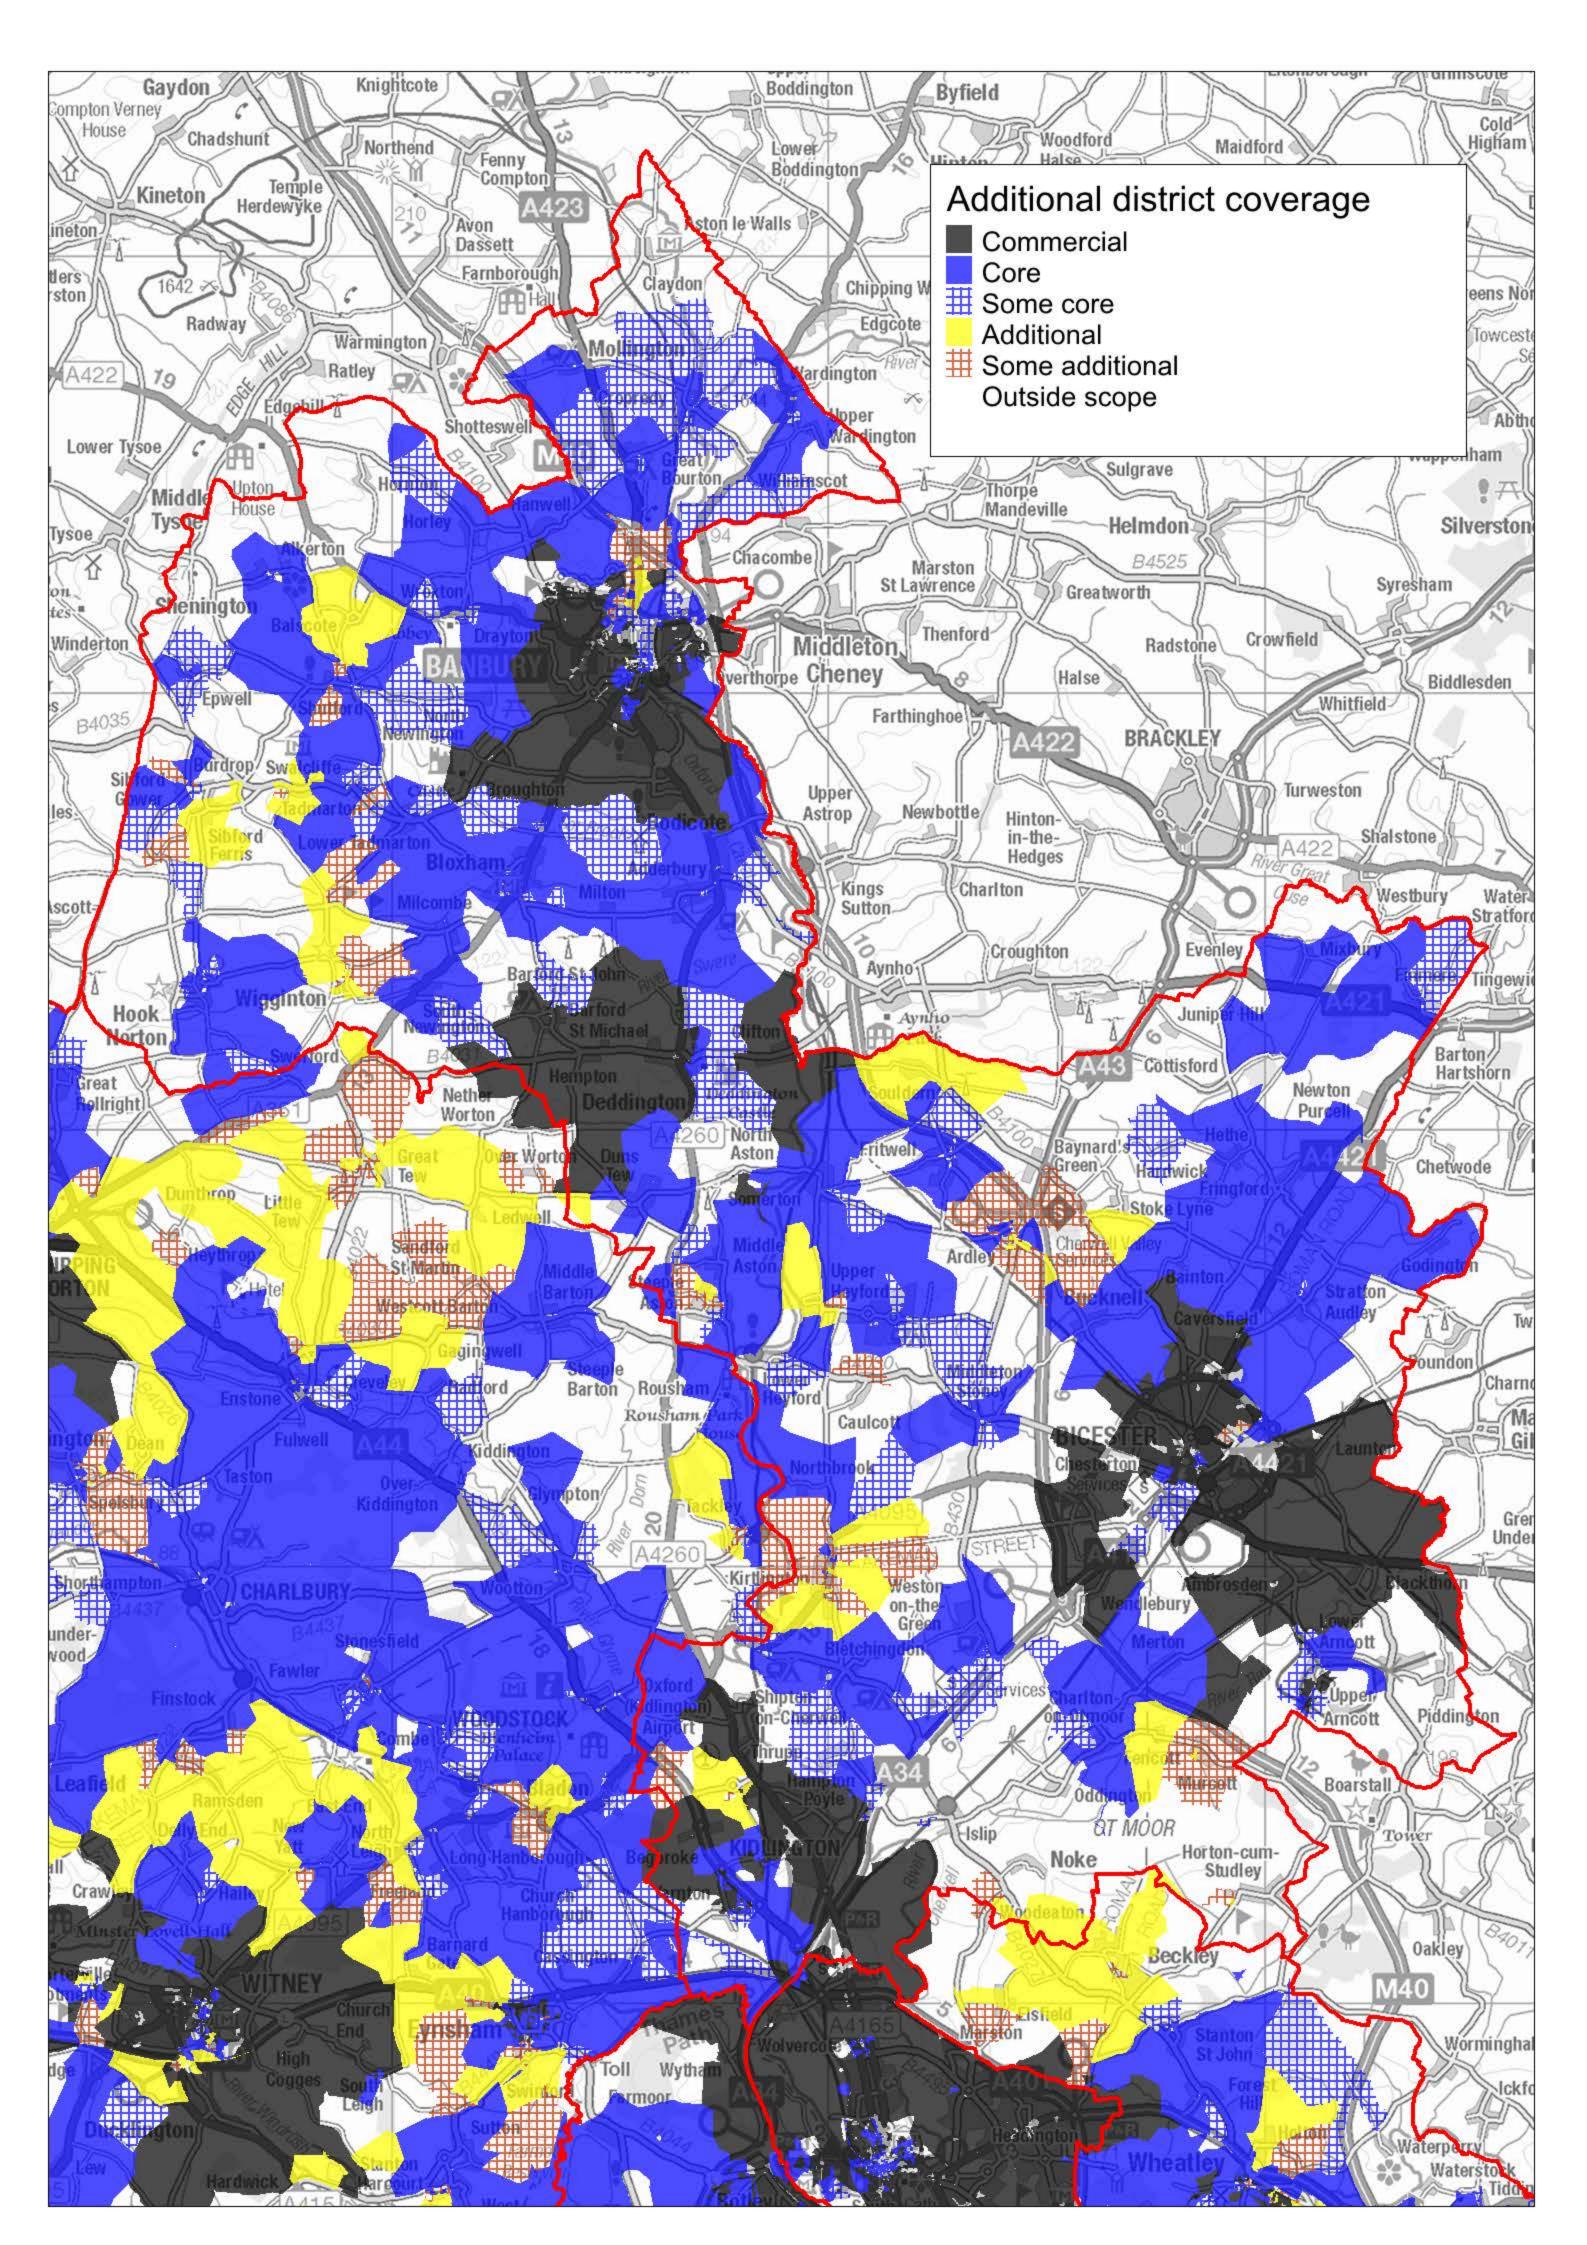

## In commercial confidence

Table 1: Total premises passed for additional funding

|                        | Total<br>premises | Commercial |         | Commercial<br>+ P1-6 |         | Commercial<br>+ P1-6 + P7-9 |         | Original district funding expression of interest |
|------------------------|-------------------|------------|---------|----------------------|---------|-----------------------------|---------|--------------------------------------------------|
|                        |                   | Number     | Percent | Number               | Percent | Number                      | Percent |                                                  |
| West<br>Oxfordshire    | 48,211            | 25,650     | 53%     | 43,104               | 89%     | 45,770                      | 95%     | £1.6m                                            |
| Vale of White<br>Horse | 53,892            | 36,734     | 68%     | 50,353               | 93%     | 51,746                      | 96%     | £500K                                            |
| South<br>Oxfordshire   | 59,994            | 31,508     | 53%     | 52,954               | 88%     | 56,642                      | 94%     | £2m                                              |
| Cherwell               | 62,529            | 45,928     | 73%     | 57,465               | 92%     | 59,697                      | 95%     | £1m                                              |
| Oxford City            | 60,815            | 60,173     | 99%     | 60,173               | 99%     | 60,173                      | 99%     | n/a                                              |
| Subtotal               |                   | 199,993    | 70%     | 264,049              | 93%     | 274,028                     | 96%     |                                                  |
| Total                  | 285,441           |            |         |                      |         |                             |         |                                                  |

Table 2 Number of premises passed for additional funding

| Table 2 Number of premises passed for additional funding |                   |            |         |                   |         |        |         |                                                  |  |  |  |  |
|----------------------------------------------------------|-------------------|------------|---------|-------------------|---------|--------|---------|--------------------------------------------------|--|--|--|--|
|                                                          |                   | Commercial |         | Commercial + P1-6 |         | P7-9   |         | Original                                         |  |  |  |  |
|                                                          | Total<br>Premises | Number     | Percent | Number            | Percent | Number | Percent | district<br>funding<br>expression<br>of interest |  |  |  |  |
| West<br>Oxfordshire                                      | 48,211            | 25,650     | 53%     | 43,104            | 89%     | 2,666  | 95%     | £1.6m                                            |  |  |  |  |
| Vale of White Horse                                      | 53,892            | 36,734     | 68%     | 50,353            | 93%     | 1,393  | 96%     | £500K                                            |  |  |  |  |
| South<br>Oxfordshire                                     | 59,994            | 31,508     | 53%     | 52,954            | 88%     | 3,688  | 94%     | £2m                                              |  |  |  |  |
| Cherwell                                                 | 62,529            | 45,928     | 73%     | 57,465            | 92%     | 2,232  | 95%     | £1m                                              |  |  |  |  |
| Oxford City                                              | 60,815            | 60,173     | 99%     | n/a               | n/a     | n/a    | n/a     | n/a                                              |  |  |  |  |
| Subtotal                                                 |                   | 199,993    | -       | 203,876           |         | 9,979  | -       |                                                  |  |  |  |  |
| Total                                                    | 285,441           |            |         |                   |         |        |         |                                                  |  |  |  |  |